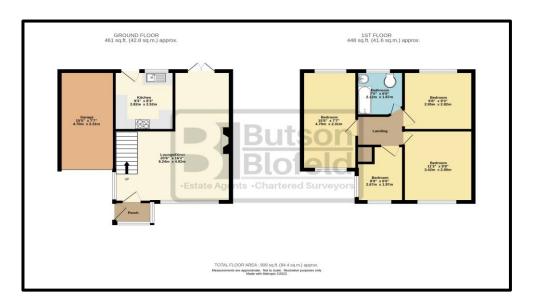

**ACCOMMODATION:** Ground Floor; entrance porch and through into open plan lounge / dining area, fitted kitchen with UPVC door to the rear garden. First floor; four bedrooms and bathroom with W.C combined.

**OUTSIDE:** Small lawned area to the front and concrete driveway. The back garden is paved with access to workshop/outbuildings.

**SERVICES:** All mains services are connected, gas central heating and UPVC double-glazing installed.