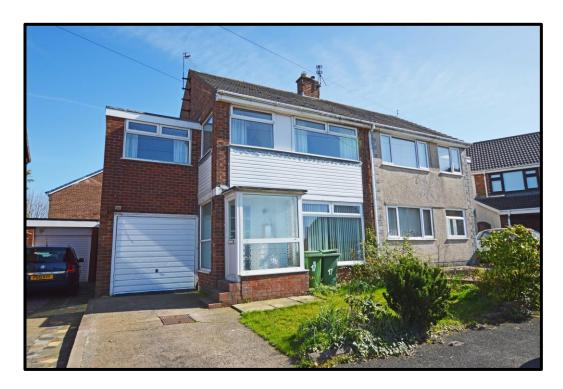

**STYLE:** A popular extended semi-detached house.

**CONDITION:** The property does require some internal updating but offers excellent potential. Externally the property does benefit updated UPVC double glazing.

**OUTSIDE:** Small lawned area to the front and concrete driveway. The back garden is paved with access to workshop/outbuildings.

**SERVICES:** All mains services are connected, gas central heating and UPVC double-glazing installed.