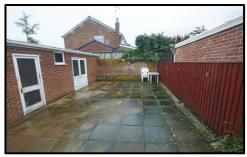

**OUTSIDE:** Small lawned area to the front and concrete driveway. The back garden is paved with access to workshop/outbuildings.

**SERVICES:** All mains services are connected, gas central heating and UPVC double-glazing installed.