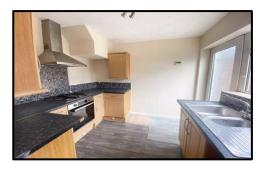

**ACCOMMODATION:** Ground Floor; entrance porch and through into open plan lounge / dining area, fitted kitchen with UPVC door to the rear garden. First floor; four bedrooms and bathroom with W.C combined.